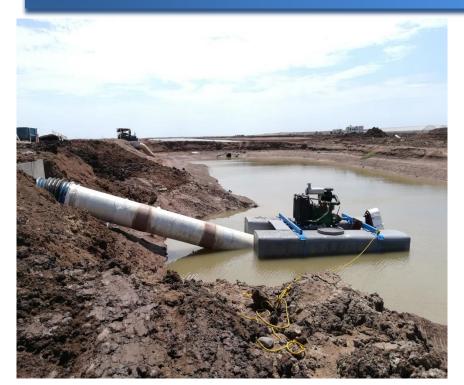

#### Advantages Versus Alternatives in Floating Systems

Pumping station in areas with highly unstable soils

Pumping stations under fluctuating tides and levels conditions.

Bypass System Mexico

an at a

Sugar Cane Emergency Flood Intervention Ecuador

Main City Irrigation System Intake Ecuador

1

10

8.

Sec. Sugar

1-2

Drainage - Banana Crops Colombia

the course