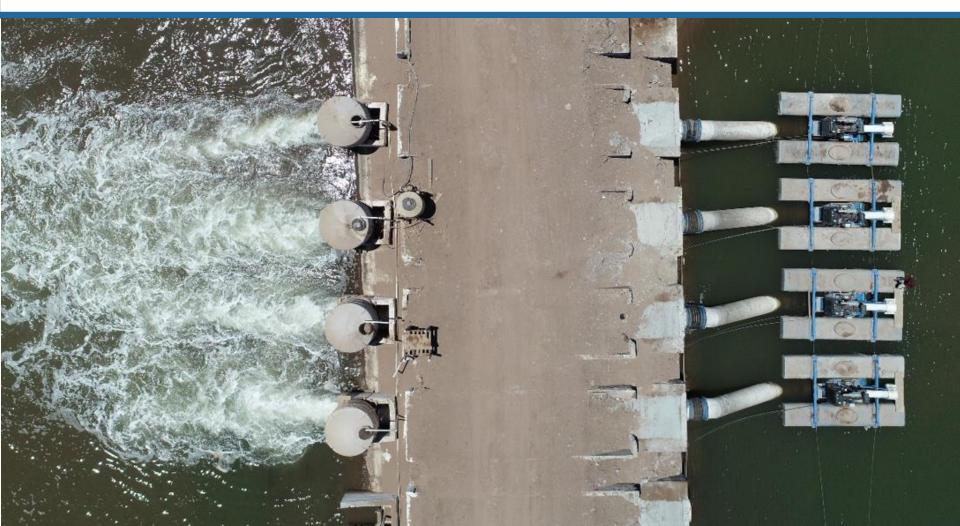

### **Floating Pump AL Type**

#### Sizes 24", 30", 36", 42"

Low maintenance costs
Excellent Water Quality
Prevents sediment transport

#### **Operating Capacity**

| SIZE          | LITERS/SECOND | M³/H   | GPM    |
|---------------|---------------|--------|--------|
| 16" - 400 mm  | 500           | 1,800  | 7,950  |
| 24" - 600 mm  | 1,250         | 4,500  | 19,800 |
| 36" - 900 mm  | 2,800         | 10,080 | 44,400 |
| 42" - 1050 mm | 3,850         | 13,860 | 61,000 |

#### Floating Pumps

The FLOATING PUMP is a unique equipment, with unmatched applications and capabilities :

- Complete integrated operative unit
- Designed for continuous operation
- It can be installed and placed in operation, without the need to make civil constructions
- Quick installation and start up
- Easy relocation and transportation for different pumping areas