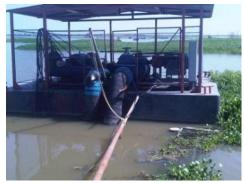

#### Floating Pumps

The FLOATING PUMP is a unique equipment, with unmatched applications and capabilities :

- Complete integrated operative unit
- Designed for continuous operation
- It can be installed and placed in operation, without the need to make civil constructions
- Quick installation and start up
- Easy relocation and transportation for different pumping areas

State Price

Temporary Drainage System Guatemala

Main Pumping Station Aquaculture Mexico

PR Y

and the second

4

----

ast