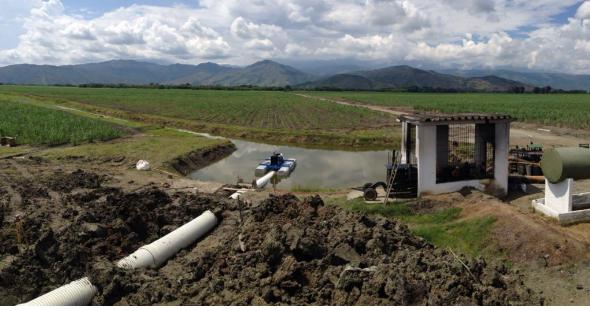

Main City Irrigation System Intake Ecuador

1

10

8.

Sec. Sugar

1-2

Drainage - Banana Crops Colombia

the course