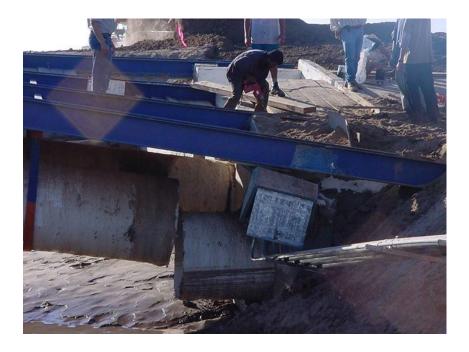

#### Advantages Versus Alternatives in Floating Systems

Pumping station in areas with highly unstable soils

Pumping stations under fluctuating tides and levels conditions.

Bypass System Mexico

an at a

Sugar Cane Emergency Flood Intervention Ecuador

State Price

Temporary Drainage System Guatemala

Main Pumping Station Aquaculture Mexico

PR Y

and the second

4

----

ast