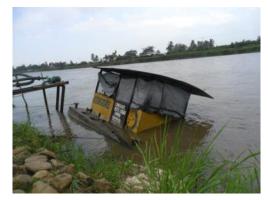

#### Advantages Versus Alternatives in Floating Systems

Pumping station in areas with highly unstable soils

Pumping stations under fluctuating tides and levels conditions.

Bypass System Mexico

an at a

Sugar Cane Emergency Flood Intervention Ecuador

Main Pumping Station Aquaculture Ecuador

1