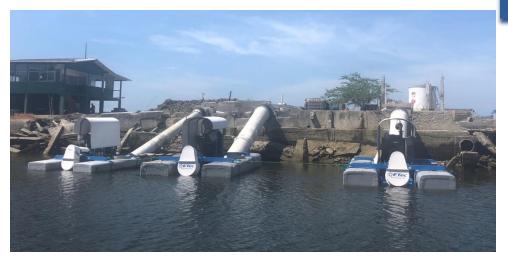

#### Advantages Versus Alternatives in Floating Systems

Pumping station in areas with highly unstable soils

Pumping stations under fluctuating tides and levels conditions.

Bypass System Mexico

an at a

Sugar Cane Emergency Flood Intervention Ecuador