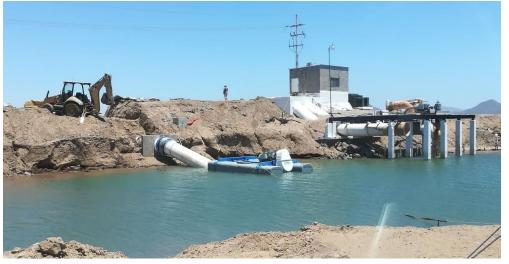

#### Advantages Versus Alternatives in Floating Systems

Pumping station in areas with highly unstable soils

Pumping stations under fluctuating tides and levels conditions.

Bypass System Mexico

an at a

Sugar Cane Emergency Flood Intervention Ecuador

State Price

Temporary Drainage System Guatemala

Main Pumping Station Aquaculture Mexico

PR Y

and the second

4

----

ast