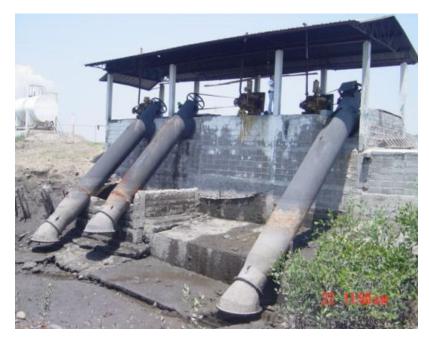

#### Advantages Versus Alternatives in Floating Systems

Pumping station in areas with highly unstable soils

Pumping stations under fluctuating tides and levels conditions.

Bypass System Mexico

an at a

Sugar Cane Emergency Flood Intervention Ecuador

Main Pumping Station Aquaculture Ecuador

1