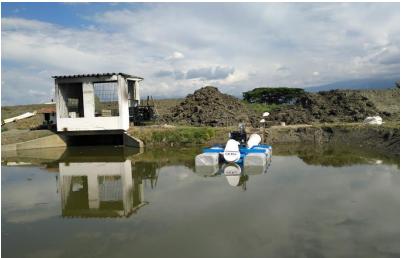

Main City Irrigation System Intake Ecuador

1

10

8.

Sec. Sugar

1-2

Drainage - Banana Crops Colombia

the course