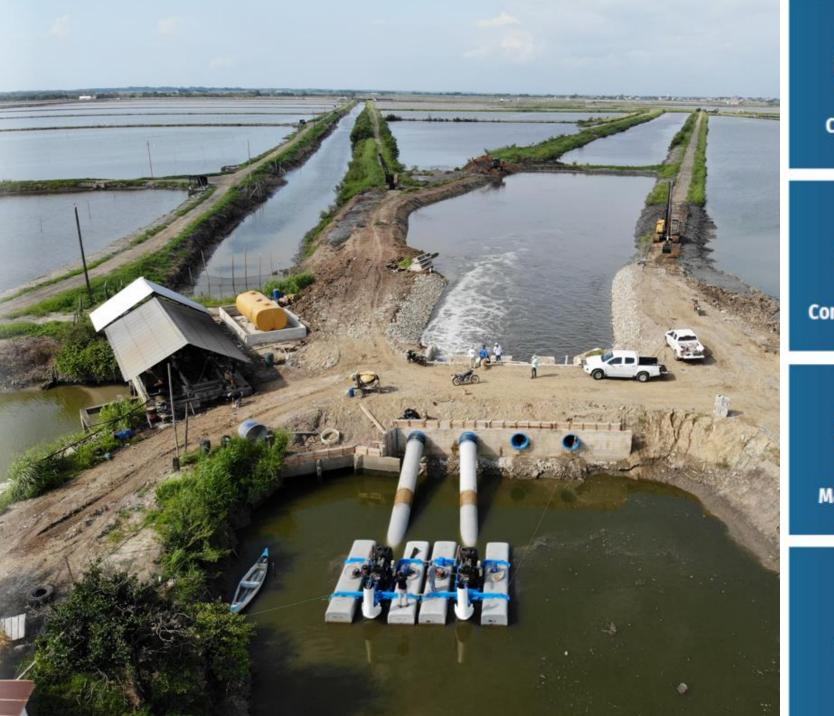

#### Floating Pumps

The FLOATING PUMP is a unique equipment, with unmatched applications and capabilities :

- Complete integrated operative unit
- Designed for continuous operation
- It can be installed and placed in operation, without the need to make civil constructions
- Quick installation and start up
- Easy relocation and transportation for different pumping areas

State Price

Temporary Drainage System Guatemala

Main Pumping Station Aquaculture Mexico

PR Y

and the second

4

----

ast

Main Pumping Station Aquaculture Ecuador

1