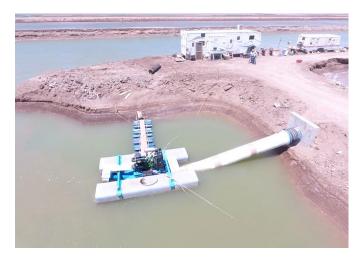

#### Floating Pumps

The FLOATING PUMP is a unique equipment, with unmatched applications and capabilities :

- Complete integrated operative unit
- Designed for continuous operation
- It can be installed and placed in operation, without the need to make civil constructions
- Quick installation and start up
- Easy relocation and transportation for different pumping areas

## ETEC's Floating Pumps don't have problems of:

- Alignment
- Stability
- Anchoring
- Load Manage