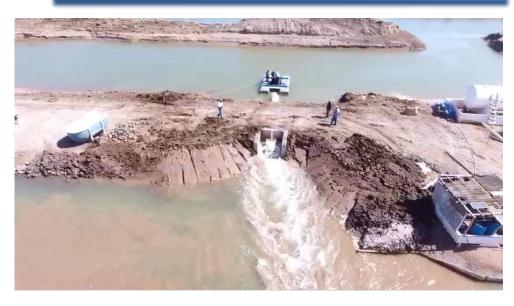

#### Floating Pumps

The FLOATING PUMP is a unique equipment, with unmatched applications and capabilities :

- Complete integrated operative unit
- Designed for continuous operation
- It can be installed and placed in operation, without the need to make civil constructions
- Quick installation and start up
- Easy relocation and transportation for different pumping areas

#### Advantages Versus Alternatives in Floating Systems

Pumping station in areas with highly unstable soils

Pumping stations under fluctuating tides and levels conditions.

Bypass System Mexico

an at a

Sugar Cane Emergency Flood Intervention Ecuador