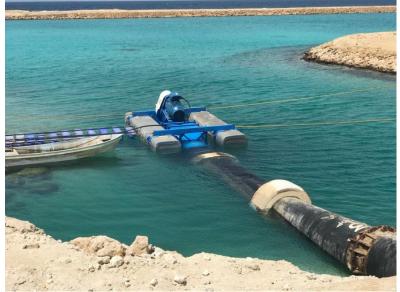

#### Floating Pumps

The FLOATING PUMP is a unique equipment, with unmatched applications and capabilities :

- Complete integrated operative unit
- Designed for continuous operation
- It can be installed and placed in operation, without the need to make civil constructions
- Quick installation and start up
- Easy relocation and transportation for different pumping areas

## ETEC's Floating Pumps don't have problems of:

- Alignment
- Stability
- Anchoring
- Load Manage