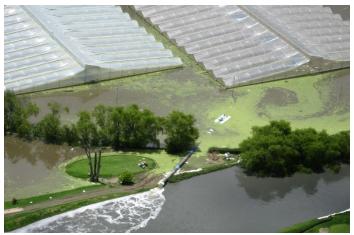

#### Advantages Versus Alternatives in Floating Systems

Pumping station in areas with highly unstable soils

Pumping stations under fluctuating tides and levels conditions.

Bypass System Mexico

an at a

Sugar Cane Emergency Flood Intervention Ecuador

State Price

Temporary Drainage System Guatemala

Main Pumping Station Aquaculture Mexico

PR Y

and the second

4

----

ast