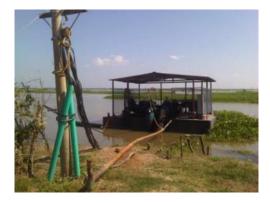

#### Floating Pumps

The FLOATING PUMP is a unique equipment, with unmatched applications and capabilities :

- Complete integrated operative unit
- Designed for continuous operation
- It can be installed and placed in operation, without the need to make civil constructions
- Quick installation and start up
- Easy relocation and transportation for different pumping areas

#### Advantages Versus Alternatives in Floating Systems

Pumping station in areas with highly unstable soils

Pumping stations under fluctuating tides and levels conditions.

Bypass System Mexico

an at a

Sugar Cane Emergency Flood Intervention Ecuador