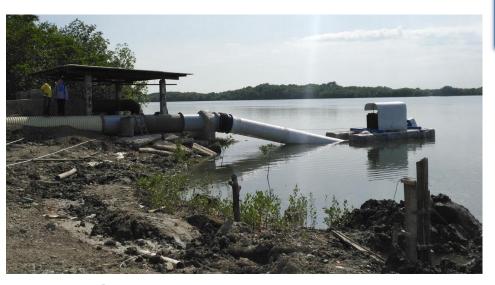

#### Floating Pumps

The FLOATING PUMP is a unique equipment, with unmatched applications and capabilities :

- Complete integrated operative unit
- Designed for continuous operation
- It can be installed and placed in operation, without the need to make civil constructions
- Quick installation and start up
- Easy relocation and transportation for different pumping areas

Main Pumping Station Aquaculture Ecuador

1